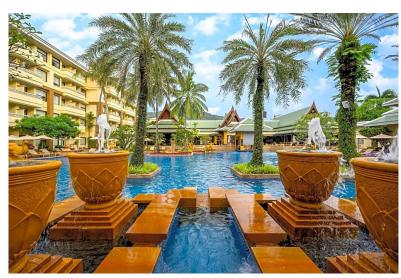

## 4 Star Family Group Holiday Phuket, Thailand

Package Price \$2,950.00\* Superior room per person

\$3,466.00\* Deluxe room per person

**Includes** Return flights with Singapore Airlines

All airline taxes

10 nights accommodation at Holiday Inn Resort Phuket

Breakfast daily

Return airport transfers

Travel insurance (maybe additional premium for pre-existing medical conditions)